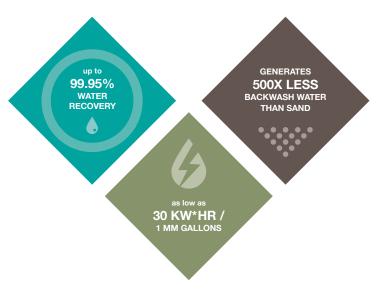

## ULTRA LOW WASTE FILTER

An economical filter designed specifically for lower flow municipal and industrial applications.

| Model                           | 25                                       |                              | 65                                       |                              | 100                               |                                 | 250                               |                                 |
|---------------------------------|------------------------------------------|------------------------------|------------------------------------------|------------------------------|-----------------------------------|---------------------------------|-----------------------------------|---------------------------------|
| Dimensions                      | LxWxH<br>(inches)<br>29x28x25            | LxWxH<br>(mm)<br>737x712x615 | LxWxH<br>(inches)<br>39x38x35            | LxWxH<br>(mm)<br>991x966x873 | LxWxH<br>(inches)<br>44x43x42     | LxWxH<br>(mm)<br>1118x1093x1051 | LxWxH<br>(inches)<br>61x57x56     | LxWxH<br>(mm)<br>1550x1448x1403 |
| Estimated<br>Weights            | lbs                                      | kg                           | lbs                                      | kg                           | lbs                               | kg                              | lbs                               | kg                              |
| Unit Dry                        | 287                                      | 130                          | 576                                      | 261                          | 737                               | 335                             | 1250                              | 568                             |
| Maximum<br>Operating            | 587                                      | 266                          | 1176                                     | 533                          | 2200                              | 1000                            | 4750                              | 2159                            |
| Electrical                      | 120(230)V / 1 Phase /<br>60Hz - 20 (15)A |                              | 120(230)V / 1 Phase /<br>60 Hz - 20(15)A |                              | 230V / 1 Phase /<br>60Hz - 30 AMP |                                 | 230V / 1 Phase /<br>60Hz - 30 AMP |                                 |
| Performance                     |                                          |                              |                                          |                              |                                   |                                 |                                   |                                 |
| Flow                            | 0-25 gpm                                 | 0-5.7 m <sup>3</sup> /hr     | 0-65 gpm                                 | 0-14.5 m <sup>3</sup> /hr    | 0-100 gpm                         | 0-22 m³/hr                      | 0-250 gpm                         | 0-57 m³/hr                      |
| TSS*                            | 0-500 ppm                                |                              | 0-500 ppm                                |                              | 0-500 ppm                         |                                 | 0-500 ppm                         |                                 |
| Typical<br>Efficiency           | 99.5%-99.95%                             |                              | 99.5%-99.95%                             |                              | 99.5%-99.95%                      |                                 | 99.5%-99.95%                      |                                 |
| Waste Generated<br>Per Cleaning | <1<br>gallon                             | <4<br>Liters                 | <1.8<br>gallons                          | <8<br>liters                 | <3<br>gallons                     | <12<br>liters                   | <8<br>gallons                     | <30<br>liters                   |