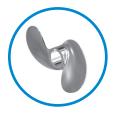

Innovations in mechanical designs allow the Aire-O2 Triton 2.0 (*patents pending*) to provide better aeration efficiency, mixing capacity, and power consumption savings, as well as more seamless and flexible installation, operation and maintenance.

#### WHY CHOOSE TRITON 2.0?

- Mixing capacity increased by up to 54%
- Aeration efficiency increased by up to 20%
- Power consumption lowered by more than 18%
- Keyed connection enables easier installation and maintenance
- Fine bubble aeration with a mixing only option for BNR applications
- Easy retrofits and maintenance: no need to drain the tank or remove the equipment from the basin
- Performs in challenging, heavy debris conditions
- Operates for years with minimal maintenance
- Surface mounted, horizontal mixing provides better dispersion and directional control with no splashes or aerosols
- Certified by 3<sup>rd</sup> party oxygen transfer test following ASCE procedure