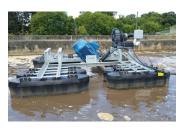

## FLEXIBLE MOUNTING SOLUTIONS

Wall Mount

**Universal Mount** 

**Bridge Mount** 

**Float Mount** 

**ADDITIONAL ACCESSORIES** 

- Anti-Erosion Baffle
- Guide Rail
- Swing ArmDavit Crane
- Vortex ShieldMaintenance Platform
  - it Crane Maii

- Winch Mooring
- Float Support

\*Consult your sales representative for selection assistance