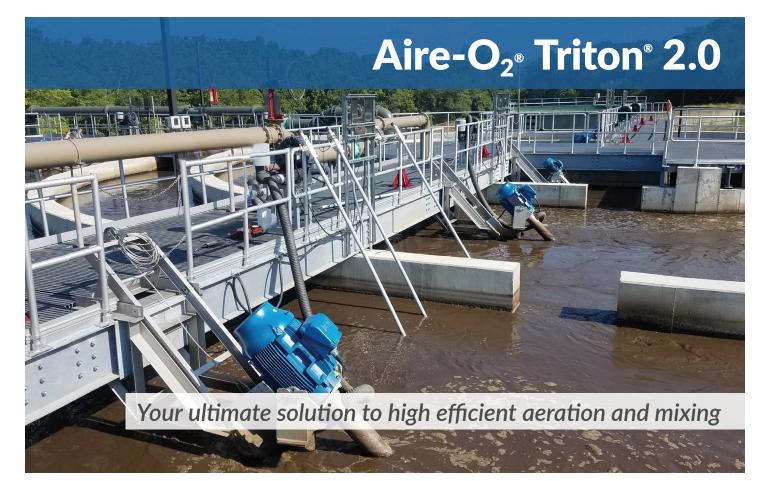

Innovations in mechanical designs allow the Aire-O2 Triton 2.0 (*patents pending*) to provide better aeration efficiency, mixing capacity, and power consumption savings, as well as more seamless and flexible installation, operation and maintenance.

#### WHY CHOOSE TRITON 2.0?

- Mixing capacity increased by up to 54%
- Aeration efficiency increased by up to 20%
- Power consumption lowered by more than 18%
- Keyed connection enables easier installation and maintenance
- Fine bubble aeration with a mixing only option for BNR applications
- Easy retrofits and maintenance: no need to drain the tank or remove the equipment from the basin
- Performs in challenging, heavy debris conditions
- Operates for years with minimal maintenance
- Surface mounted, horizontal mixing provides better dispersion and directional control with no splashes or aerosols
- Certified by 3<sup>rd</sup> party oxygen transfer test following ASCE procedure