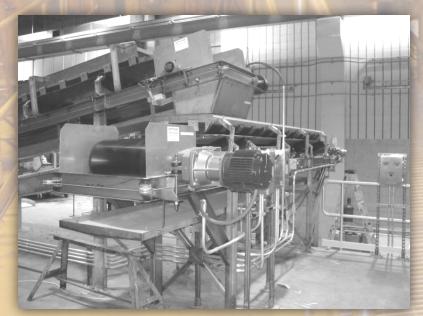

Our *Belt Conveyors* are designed and built around CEMA standards for proper component sizing. Selection is specific for each product type and loading capacity. With hot dip galvanized frames and stainless steel skirts and drip pans our conveyors are designed for the harsh environments of the Waste Water Treatment industry.

Several belt conveyor design styles and widths are available and well suited for WWTP applications.

## **Belt designs include:**

- >Slider-Bed Belts
- >Troughed
- ➤ Troughed Horizontal
  To Incline (H-I)
- ➤ Sidewall H-I
- ➤ Sidewall H-I-H
- **▶**Belt Elevator