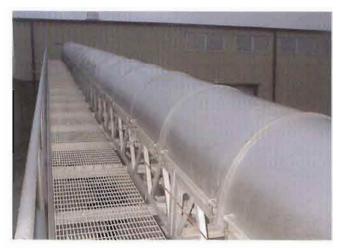

#### (1) Belt Conveyors

Side Wall Conveyors Troughed Conveyors Slider Bed Conveyors Shuttle Conveyors Pivoting Conveyors Stack-Out Conveyors