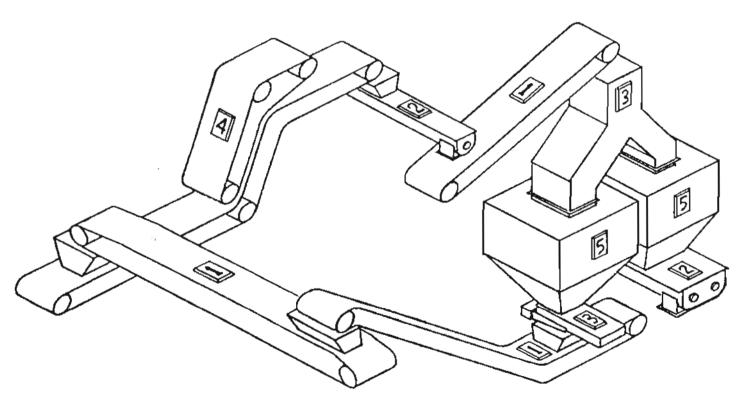

# Specialists in Conveyor Systems

Keystone Conveyor has the expertise to design and manufacture any system to meet today's demanding project requirements. Typical systems and features include:

#### (1) Belt Conveyors

Side Wall Conveyors Troughed Conveyors Slider Bed Conveyors Shuttle Conveyors Pivoting Conveyors Stack-Out Conveyors

#### (2) Screw Conveyors

Live Bottom Bins Metering Bins Mixing Screws Dewatering Screws Leveling Screws Shaftless Screws

#### (3) Gates

Diverter Gates Dripless Gates Shut-Off Gates

#### (4) Elevators

Belt Elevators Bucket Elevators

### (5) Equipment

Belt Accessories
Blenders
Dust Collection
Storage Bins & Silos
Bag Feed Systems

Specialists in Conveyor Systems