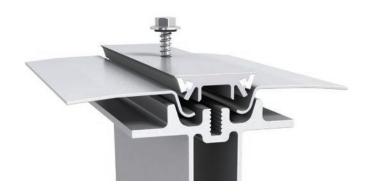

CST's advanced OptiDome design complies with AWWA, Eurocode and the latest torsional buckling requirements adopted by the Aluminum Design Manual and International Building Code (IBC 2012).

- OptiDome's flush batten seal technology increases water shedding and eliminates ponding, even on a low profile design, while providing a water-tight cover solution.
- 2. Gasketed stainless steel fasteners provide extra security for a water-tight connection and corrosion prevention.
- 3. Featuring a fully enclosed non-exposed silicone gasket design, the batten protects against ultra-violet exposure and seal degradation.
- 4. The Double Web I-Beam, combined with aluminum's excellent strength-to-weight ratio, provides reliable performance under the most stringent environmental conditions including heavy snow loads and high wind speeds.
- 5. The extruded box beam prevents buckling failure with less material than I-Beams.
- 6. Aluminum panels are lightweight and offer superior corrosion resistance, low lifetime maintenance, fast & low-cost construction and are 100% recyclable.

At the core of OptiDome is its superior, batten seal technology.

This system increases water shedding and eliminates ponding, even on a low profile design, while providing a water-tight

Every CST aluminum cover is custom designed to meet the specific requirements of each project and be engineered for any