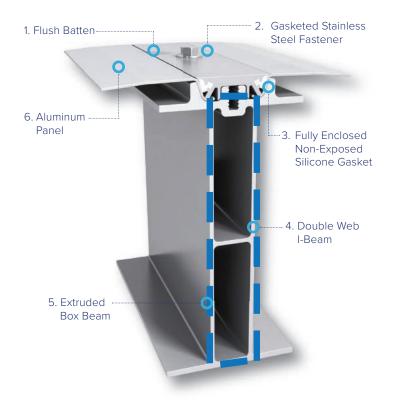

## OptiDome®

Water & Wastewater Aluminum Covers Data Sheet

CST

The flush batten OptiDome® is a next generation geodesic dome from CST. Combining premium features and incorporating the engineering experience and heritage of Temcor and Conservatek®, OptiDome sets a new standard in engineered aluminum cover technology.

CST's advanced OptiDome design complies with AWWA, Eurocode and the latest torsional buckling requirements adopted by the Aluminum Design Manual and International Building Code (IBC 2012).

- OptiDome's flush batten seal technology increases water shedding and eliminates ponding, even on a low profile design, while providing a water-tight cover solution.
- 2. Gasketed stainless steel fasteners provide extra security for a water-tight connection and corrosion prevention.
- 3. Featuring a fully enclosed non-exposed silicone gasket design, the batten protects against ultra-violet exposure and seal degradation.
- 4. The Double Web I-Beam, combined with aluminum's excellent strength-to-weight ratio, provides reliable performance under the most stringent environmental conditions including heavy snow loads and high wind speeds.
- 5. The extruded box beam prevents buckling failure with less material than I-Beams.
- 6. Aluminum panels are lightweight and offer superior corrosion resistance, low lifetime maintenance, fast & low-cost construction and are 100% recyclable.