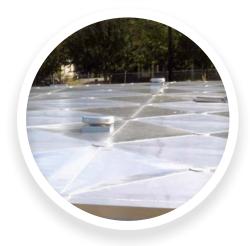

## Next Generation Aluminum Geodesic Dome & Reservoir Cover

## Efficient in design. Distinctive in appearance. Unsurpassed in quality and value.

snow, wind or suspended load capacity, as well as span-to-rise-ratio. With the ability to cover freespans of 900 feet or more, OptiDome offers a wide range of applications without unsightly beams, girders or columns.

At the core of OptiDome is its superior, batten seal technology.

This system increases water shedding and eliminates ponding, even on a low profile design, while providing a water-tight

Every CST aluminum cover is custom designed to meet the specific requirements of each project and be engineered for any